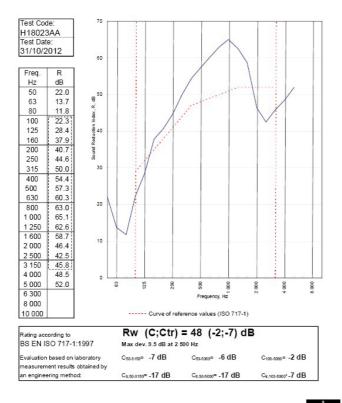

## System Performance Breakdown

Fire Resistance: BS476 Part 22:1987: Test Ref & Date or Applied Ref & Report: Max Height: Thickness: Duty Grade: BS 5234: Part 2:1992: Sound Insulation:

60/60 Minutes (Integrity/Insulation). BRE 285458 - BRE Report P102396-1011B **Refer to Speedline Specification Clause** 102 mm. (At Base Track, Excluding Finishes) Severe - Annexes A-F 48 R<sub>w</sub>dB, Date Tested or Assessed Against - 31/010/12