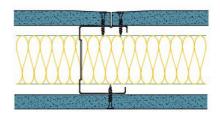

## AS70-K-154(50) - SPEEDLINE System Data Sheet - Version V1 (24-10-23)

SPEEDLINE 70mm Acoustic 'C' Stud Partition @600mm Ctrs, with Knauf 15mm Soundshield Plus each side, 50mm APR